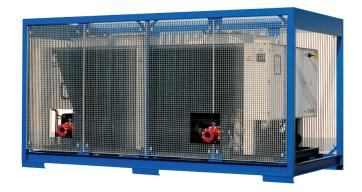

## Chiller CZ50

Air-cooled chiller with 500 kW cooling capacity. This lowenergy low-noise machine is ready for use. The machine is mounted in a robust frame with a shock-resistant grid for condenser protection and can be moved easily with a forklift or crane.

## Technical specifications CZ50

| Cooling capacity <sup>1</sup> | 496                 | kW    |
|-------------------------------|---------------------|-------|
| Power consumption             | 198                 | kW    |
| Current (nominal)             | 357                 | Α     |
| Power connection              | M12 bolt connection |       |
| Voltage                       | 400                 | V     |
| Recommended Fuses             | 400                 | Α     |
| Phases                        | 3 + E               |       |
| Internal pump                 | No                  |       |
| Water connection              | 4?                  | Bauer |
| Maximum working pressure      | 16                  | bar   |
| Nominal pressure drop         | 57.4                | kPa   |
| Length                        | 6100                | mm    |
| Width                         | 2500                | mm    |
| Height                        | 2670                | mm    |
|                               |                     |       |
| Weight                        | 5725                | kg    |