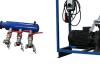

# Chiller CZ30i

Air-cooled chiller with 300 kW cooling capacity. This lowenergy low-noise machine is ready for use and inverter driven. The machine is mounted in a robust frame with a shock-resistant grid for condenser protection and can be moved easily with a forklift or crane.