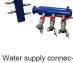

#### Standard accessories CZ30i

Robust frame

M12 bolt connection

Water connection

Inverter

## Technical specifications CZ30i

| Cooling capacity <sup>1</sup> | 306                 | kW    |
|-------------------------------|---------------------|-------|
| Power consumption             | 109                 | kW    |
| Current (nominal)             | 184                 | Α     |
| Power connection              | M12 bolt connection |       |
| Voltage                       | 400                 | V     |
| Recommended Fuses             | 250                 | Α     |
| Phases                        | 3 + E               |       |
| Internal pump                 | No                  |       |
| Water connection              | 4?                  | Bauer |
| Maximum working pressure      | 10                  | bar   |
| Nominal pressure drop         | 25.2                | kPa   |
| Length                        | 3530                | mm    |
| Width                         | 2450                | mm    |
| Height                        | 2700                | mm    |
| Weight                        | 4000                | kg    |
| Sound level (at 10 m)         | 56                  | dB(A) |