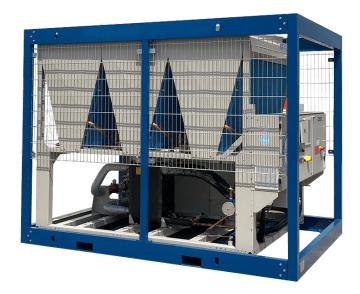

# Chiller CZ30i

Air-cooled chiller with 300 kW cooling capacity. This lowenergy low-noise machine is ready for use and inverter driven. The machine is mounted in a robust frame with a shock-resistant grid for condenser protection and can be moved easily with a forklift or crane.

#### Standard accessories CZ30i

Robust frame

M12 bolt connection

Water connection

Inverter

## Technical specifications CZ30i

| Cooling capacity <sup>1</sup> | 306                 | kW    |
|-------------------------------|---------------------|-------|
| Power consumption             | 109                 | kW    |
| Current (nominal)             | 184                 | Α     |
| Power connection              | M12 bolt connection |       |
| Voltage                       | 400                 | V     |
| Recommended Fuses             | 250                 | Α     |
| Phases                        | 3 + E               |       |
| Internal pump                 | No                  |       |
| Water connection              | 4?                  | Bauer |
| Maximum working pressure      | 10                  | bar   |
| Nominal pressure drop         | 25.2                | kPa   |
| Length                        | 3530                | mm    |
| Width                         | 2450                | mm    |
| Height                        | 2700                | mm    |
| Weight                        | 4000                | kg    |
| Sound level (at 10 m)         | 56                  | dB(A) |