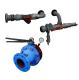

#### Standard accessories CZ30i

Robust frame

M12 bolt connection

Water connection

Inverter

## Technical specifications CZ30i

| Cooling capacity <sup>1</sup> | 306                 | kW    |
|-------------------------------|---------------------|-------|
| Power consumption             | 109                 | kW    |
| Current (nominal)             | 184                 | Α     |
| Power connection              | M12 bolt connection |       |
| Voltage                       | 400                 | V     |
| Recommended Fuses             | 250                 | Α     |
| Phases                        | 3 + E               |       |
| Internal pump                 | No                  |       |
| Water connection              | 4?                  | Bauer |
| Maximum working pressure      | 10                  | bar   |
| Nominal pressure drop         | 25.2                | kPa   |
| Length                        | 3530                | mm    |
| Width                         | 2450                | mm    |
| Height                        | 2700                | mm    |
| Weight                        | 4000                | kg    |
| Sound level (at 10 m)         | 56                  | dB(A) |