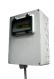

# Chiller CZ20i

Air-cooled chiller with 200 kW cooling capacity. This lowenergy low-noise machine is ready for use and inverter driven. The machine is mounted in a robust frame with a shock-resistant grid for condenser protection and can be moved easily with a forklift or crane.