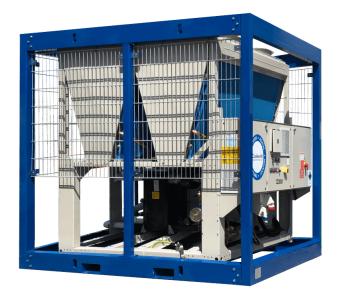

# Chiller CZ20i

Air-cooled chiller with 200 kW cooling capacity. This lowenergy low-noise machine is ready for use and inverter driven. The machine is mounted in a robust frame with a shock-resistant grid for condenser protection and can be moved easily with a forklift or crane.

#### Standard accessories CZ20i

Robust frame

Inverter

## Technical specifications CZ20i

| Cooling capacity <sup>1</sup> | 200                 | kW    |
|-------------------------------|---------------------|-------|
| Power consumption             | 70                  | kW    |
| Current (nominal)             | 117                 | А     |
| Power connection              | M12 bolt connection |       |
| Voltage                       | 400                 | V     |
| Recommended Fuses             | 160                 | А     |
| Phases                        | 3 + E               |       |
| Internal pump                 | No                  |       |
| Water connection              | 2?                  | Bauer |
| Maximum working pressure      | 10                  | bar   |
| Nominal pressure drop         | 20.3                | kPa   |
| Length                        | 2780                | mm    |
| Width                         | 2450                | mm    |
| Height                        | 2680                | mm    |
| Weight                        | 3300                | kg    |
| Sound level (at 10 m)         | 55                  | dB(A) |
|                               |                     |       |