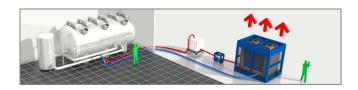

## Chiller CZ10T

Air-cooled chiller with 100 kW cooling capacity. This lowenergy low-noise machine is ready for use. The machine is mounted in a robust frame with a shock-resistant grid for condenser protection and can be moved easily with a forklift or crane.



## Standard accessories CZ10T



## Optional accessories CZ10T

Diesel power generat-



## Technical specifications CZ10T

| Cooling capacity <sup>1</sup>      | 102.8              | kW                    |
|------------------------------------|--------------------|-----------------------|
| Power consumption                  | 38.7               | kW                    |
| Current (nominal)                  | 69.9               | Α                     |
| Power connection                   | 125 A CEE          |                       |
| Voltage                            | 400                | V                     |
| Recommended fuses                  | 125                | Α                     |
| Phases                             | 3 + E              |                       |
|