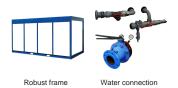

## Chiller CZ10T

Air-cooled chiller with 100 kW cooling capacity. This lowenergy low-noise machine is ready for use. The machine is mounted in a robust frame with a shock-resistant grid for condenser protection and can be moved easily with a forklift or crane.