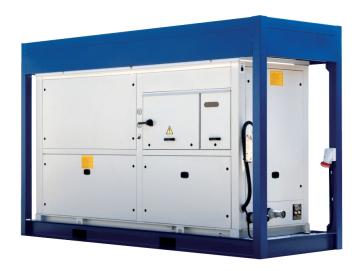

## Chiller CZ10T

Air-cooled chiller with 100 kW cooling capacity. This lowenergy low-noise machine is ready for use. The machine is mounted in a robust frame with a shock-resistant grid for condenser protection and can be moved easily with a forklift or crane.