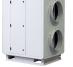

## Airhandler LU34

Energy-efficient Eurovent class A water-cooled ventilation unit with a cooling capacity of 340 kW, fitted with extra strong fans ensuring a large air cast. The unit is plug and play and easy to install thanks to the use of quick-action couplings.

### Technical specifications LU34

| Cooling capacity <sup>1</sup> | 337                  | kW    |
|-------------------------------|----------------------|-------|
| Current (nominal)             | 30                   | А     |
| Capacity steps                | Frequency controlled |       |
| Max. air flow                 | 36000                | m³/h  |
| External (Air) pressure       | 1000                 | Ра    |
| Power connection              | 32 A CEE             |       |
| Voltage                       | 400                  | V     |
| Recommended Fuses             | 32                   | А     |
| Phases                        | 3 + E                |       |
| Water connection              | 2?                   | Bauer |
| Air duct(s)                   | 4 x 500 / 2 x 1000   | mm    |
| Length                        | 2630                 | mm    |
| Width                         | 2380                 | mm    |
| Height                        | 2250                 | mm    |
| Weight                        | 2200                 | kg    |
| Sound level (at 10 m)         | 66                   | dB(A) |