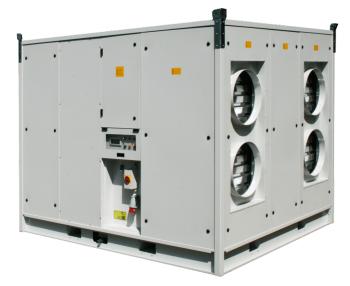

## Airhandler LU34

Energy-efficient Eurovent class A water-cooled ventilation unit with a cooling capacity of 340 kW, fitted with extra strong fans ensuring a large air cast. The unit is plug and play and easy to install thanks to the use of quick-action couplings.

### Technical specifications LU34

| Cooling capacity <sup>1</sup> | 337                  | kW    |
|-------------------------------|----------------------|-------|
| Current (nominal)             | 30                   | А     |
| Capacity steps                | Frequency controlled |       |
| Max. air flow                 | 36000                | m³/h  |
| External (Air) pressure       | 1000                 | Ра    |
| Power connection              | 32 A CEE             |       |
| Voltage                       | 400                  | V     |
| Recommended Fuses             | 32                   | А     |
| Phases                        | 3 + E                |       |
| Water connection              | 2?                   | Bauer |
| Air duct(s)                   | 4 x 500 / 2 x 1000   | mm    |
| Length                        | 2630                 | mm    |
| Width                         | 2380                 | mm    |
| Height                        | 2250                 | mm    |
| Weight                        | 2200                 | kg    |
| Sound level (at 10 m)         | 66                   | dB(A) |