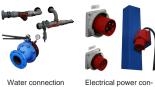

#### Standard accessories LU34

Water connection

Eurovent class A water nection (A) cooled ventilation unit

Airhoses