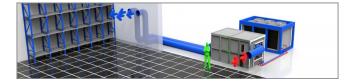

## Airhandler LU34

Energy-efficient Eurovent class A water-cooled ventilation unit with a cooling capacity of 340 kW, fitted with extra strong fans ensuring a large air cast. The unit is plug and play and easy to install thanks to the use of quick-action couplings.