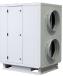

# Airhandler LU10

Low-noise water-cooled ventilation unit with a 100 kW cooling capacity, fitted with a heavy-duty fan that produces strong air output. The unit is ready for use and easy to install with its quick-connectors. The machine can be moved easily with a forklift or crane.