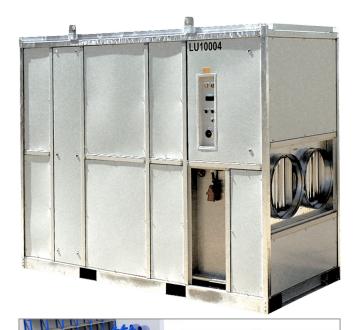

# Airhandler LU10

Low-noise water-cooled ventilation unit with a 100 kW cooling capacity, fitted with a heavy-duty fan that produces strong air output. The unit is ready for use and easy to install with its quick-connectors. The machine can be moved easily with a forklift or crane.

## Technical specifications LU10

| Cooling capacity 1      | 100                  | kW    |
|-------------------------|----------------------|-------|
| Current (nominal)       | 19                   | Α     |
| Capacity steps          | Frequency controlled |       |
| Max. air flow           | 12500                | m³/h  |
| External (Air) pressure | 1050                 | Pa    |
| Power connection        | 32 A CEE             |       |
| Voltage                 | 400                  | V     |
| Recommended fuses       | 25                   | Α     |
| Phases                  | 3 + E                |       |
| Water connection        | 2?                   | Bauer |
| Air duct(s)             | 2 x 500 / 1 x 1000   | mm    |
| Length                  | 2715                 | mm    |
| Width                   | 1230                 | mm    |
| Height                  | 2220                 | mm    |
| Weight                  | 1300                 | kg    |
| Sound level (at 10 m)   | 53                   | dB(A) |