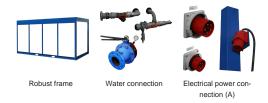

# Coolwerld Rentals

#### Process cooling / Chillers / Cold water machines





## Chiller CH05

Air-cooled chiller with 50 kW cooling capacity, complete with internal water pump and buffer tank. This low-energy low-noise machine is ready for use. The machine is mounted in a robust frame with a shock-resistant grid for condenser protection and can be moved easily with a forklift or crane



### Standard accessories CH05



### Optional accessories CH05

Diesel power generate



## Technical specifications CH05

| Cooling capacity <sup>1</sup> | 50.7      | kW    |
|-------------------------------|-----------|-------|
| Power consumption             | 17.4      | kW    |
| Current (nominal)             | 38        | Α     |
| Power connection              | 63 A CEE  |       |
| Recommended fuses             | 63        | Α     |
| Phases                        | 3 + N + E |       |
| Internal pump                 | Yes       |       |
| Water connection              | 2?        | Bauer |
| Maximum working pressure      | 4         | bar   |
| Nominal pressure drop         | 30        | kPa   |
| Length                        | 3260      | mm    |
| Width                         | 1280      | mm    |
| Heig