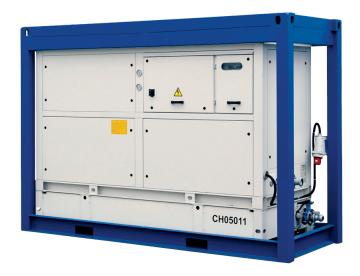

## Chiller CH05

Air-cooled chiller with 50 kW cooling capacity, complete with internal water pump and buffer tank. This low-energy low-noise machine is ready for use. The machine is mounted in a robust frame with a shock-resistant grid for condenser protection and can be moved easily with a forklift or crane