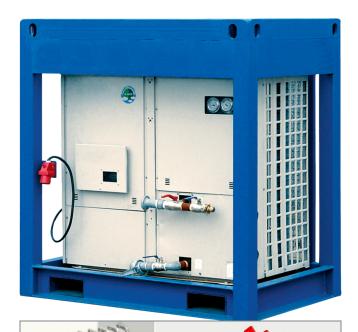

## Chiller CH02

Air-cooled chiller with 25 kW cooling capacity, complete with internal water pump and buffer tank. This low-energy low-noise machine is ready for use. The machine is mounted in a robust frame with a shock-resistant grid for condenser protection and can be moved easily with a forklift or

### Standard accessories CH02

Robust frame

nection (A)