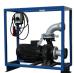

## Chiller CH02

Air-cooled chiller with 25 kW cooling capacity, complete with internal water pump and buffer tank. This low-energy low-noise machine is ready for use. The machine is mounted in a robust frame with a shock-resistant grid for condenser protection and can be moved easily with a forklift or