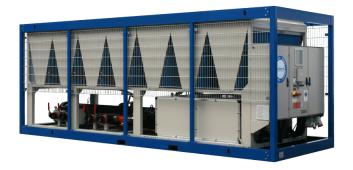

## Chiller CZ80i

Air-cooled chiller with 815 kW cooling capacity. This lowenergy inverter driven chiller is ready for use. The machine is mounted in a robust frame with a shockresistant grid for condenser protection and can be moved easily with a crane.