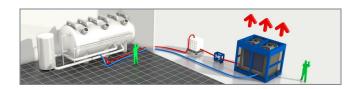

## Chiller CZ80i

Air-cooled chiller with 815 kW cooling capacity. This lowenergy inverter driven chiller is ready for use. The machine is mounted in a robust frame with a shockresistant grid for condenser protection and can be moved easily with a crane.