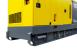

|
| Voltage                       | 400 V      |
| Recommended Fuses             | 400 A      |
| Phases                        | 3 + E      |
| Internal pump                 | Yes        |
| Water connection              | 4? Bauer   |
| Maximum working pressure      | 8 bar      |
| Nominal pressure drop         | 38 kPa     |
| Length                        | 5430 mm    |
| Width                         | 2440 mm    |
| Height                        | 2480 mm    |
| Weight                        | 7030 kg    |
| Sound level (at 10 m)         | 61.2 dB(A) |
|                               |            |

<sup>1</sup> Conform specifications (cooling: water 12 °C/7 °C, air 35 °C)



SMS alarm



Water supply connec-

tion

Optional accessories CZ62



ver c- W

Water hoses



Pumps



Heat exchanger

Diesel power generator