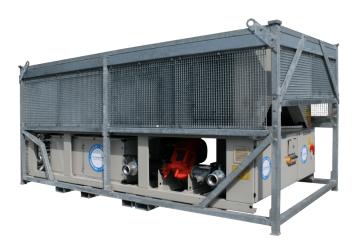

## Chiller CZ62

Air-cooled chiller with 615 kW cooling capacity. This lowenergy chiller is ready for use. The machine is mounted in a robust frame with a shock-resistant grid for condenser protection and can be moved easily with a crane.

## Standard accessories CZ62

Water connection

Robust frame

M12 bolt connection

Technical specifications CZ62

| Cooling capacity <sup>1</sup> | 615 kW     |
|-------------------------------|------------|
| Power consumption             | 186 kW     |
| Current (nominal)             | 330 A      |
| Voltage                       | 400 V      |
| Recommended Fuses             | 400 A      |
| Phases                        | 3 + E      |
| Internal pump                 | Yes        |
| Water connection              | 4? Bauer   |
| Maximum working pressure      | 8 bar      |
| Nominal pressure drop         | 38 kPa     |
| Length                        | 5430 mm    |
| Width                         | 2440 mm    |
| Height                        | 2480 mm    |
| Weight                        | 7030 kg    |
| Sound level (at 10 m)         | 61.2 dB(A) |
|                               |            |