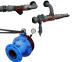

## Standard accessories CZ62

Water connection

Robust frame

M12 bolt connection

Technical specifications CZ62

| Cooling capacity <sup>1</sup> | 615 kW     |
|-------------------------------|------------|
| Power consumption             | 186 kW     |
| Current (nominal)             | 330 A      |
| Voltage                       | 400 V      |
| Recommended Fuses             | 400 A      |
| Phases                        | 3 + E      |
| Internal pump                 | Yes        |
| Water connection              | 4? Bauer   |
| Maximum working pressure      | 8 bar      |
| Nominal pressure drop         | 38 kPa     |
| Length                        | 5430 mm    |
| Width                         | 2440 mm    |
| Height                        | 2480 mm    |
| Weight                        | 7030 kg    |
| Sound level (at 10 m)         | 61.2 dB(A) |
|                               |            |