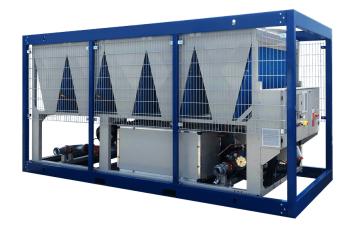

## Chiller CZ50i

Air-cooled chiller with 500 kW cooling capacity. This lowenergy chiller is ready for use. The machine is mounted in a robust frame with a shock-resistant grid for condenser protection and can be moved easily with a crane.