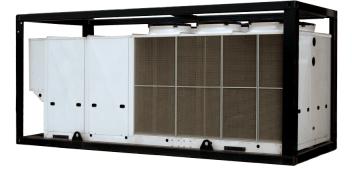

## Low Temp Chiller CZ30LT

Air-cooled low temperature chiller with 300 kW cooling capacity. This low-energy low-noise machine is ready for use. The low temp chiller is mounted in a robust frame with a shock-resistant grid for condenser protection and can be moved easily with a forklift or crane.

#### Standard accessories CZ30LT

Robust frame

M12 bolt connection Water connection

Pumps

Buffertank

## Technical specifications CZ30LT

| Cooling capacity <sup>1</sup> | 240                 | kW    |
|-------------------------------|---------------------|-------|
| Power consumption             | 129                 | kW    |
| Current (nominal)             | 00 h                | А     |
| Power connection              | M12 bolt connection |       |
| Voltage                       | 400                 | V     |
| Recommended Fuses             | 400                 | А     |
| Phases                        | 3 + E               |       |
| Internal pump                 | No                  |       |
| Water connection              | 4?                  | Bauer |
| Maximum working pressure      | 6                   | bar   |
| Nominal pressure drop         | 64.9                | kPa   |
| Length                        | 5920                | mm    |
| Width                         | 2400                | mm    |
| Height                        | 2550                | mm    |
| Weight                        | 6290                | kg    |
| Sound level (at 10 m)         | 74                  | dB(A) |
|                               |                     |       |