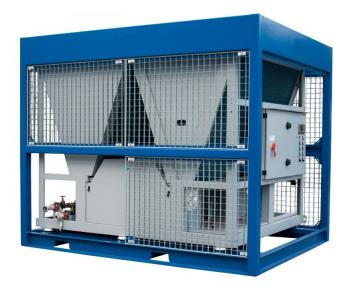

## Chiller CZ12H

Chiller / Air-cooled Heat pump with 125 kW Cooling capacity and 144 kW Heating capacity. This low-energy lownoise machine is ready for use. The machine is mounted in a robust frame with a shock-resistant grid for condensor protection and can be moved easily with a forklift or crane.

### Technical specifications CZ12H

| Cooling capacity <sup>1</sup> | 125       | kW    |
|-------------------------------|-----------|-------|
| Heating capacity <sup>2</sup> | 144       | kW    |
| Power consumption             | 41.9      | kW    |
| Current (nominal)             | 70        | A     |
| Power connection              | 125 A CEE |       |
| Voltage                       | 400       | V     |
| Recommended Fuses             | 125       | А     |
| Phases                        | 3 + E     |       |
| Internal pump                 | Yes       |       |
| Water connection              | 2?        | Bauer |
| Maximum working pressure      | 10        | bar   |
| Nominal pressure drop         | 44        | kPa   |
| Length                        | 3200      | mm    |
| Width                         | 2500      | mm    |
| Height                        | 2600      | mm    |
| Weight                        | 2720      | kg    |
| Sound level (at 10 m)         | 57        | dB(A) |
|                               |           |       |