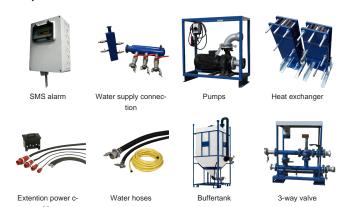

# Coolwerld Rentals

#### Process cooling / Chillers / Cold water machines





# Chiller CZ10D

Air-cooled chiller with 100 kW cooling capacity. This lowenergy low-noise machine is ready for use. The machine is mounted in a robust frame with a shock-resistant grid for condenser protection and can be moved easily with a forklift or crane.



#### Standard accessories CZ10D



### Optional accessories CZ10D



## Technical specifications CZ10D

| Cooling capacity <sup>1</sup> | 111       | kW    |
|-------------------------------|-----------|-------|
| Power consumption             | 41.9      | kW    |
| Current (nominal)             | 76        | Α     |
| Power connection              | 125 A CEE |       |
| Voltage                       | 400       | V     |
| Recommended fuses             | 125       | Α     |
| Phases                        | 3 + E     |       |
| Internal pump                 | No        |       |
| Water connection              | 2?        | Bauer |
| Maximum working pressure      | 10        | bar   |
| Nominal pressure drop         | 50        | kPa   |
| Length                        | 3000      | mm    |
| Width                         | 2500      | mm    |
| Heigh