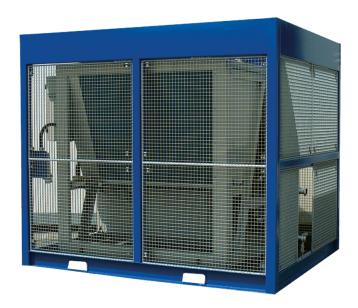

# Chiller CZ10D

Air-cooled chiller with 100 kW cooling capacity. This lowenergy low-noise machine is ready for use. The machine is mounted in a robust frame with a shock-resistant grid for condenser protection and can be moved easily with a forklift or crane.