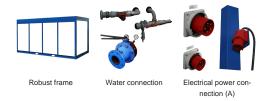

# Coolwerld Rentals

#### Process cooling / Chillers / Cold water machines





# Chiller CZ10D

Air-cooled chiller with 100 kW cooling capacity. This lowenergy low-noise machine is ready for use. The machine is mounted in a robust frame with a shock-resistant grid for condenser protection and can be moved easily with a forklift or crane.



#### Standard accessories CZ10D



### Optional accessories CZ10D



## Technical specifications CZ10D

| Cooling capacity <sup>1</sup> | 111       | kW    |
|-------------------------------|-----------|-------|
| Power consumption             | 41.9      | kW    |
| Current (nominal)             | 76        | Α     |
| Power connection              | 125 A CEE |       |
| Voltage                       | 400       | V     |
| Recommended fuses             | 125       | Α     |
| Phases                        | 3 + E     |       |
| Internal pump                 | No        |       |
| Water connection              | 2?        | Bauer |
| Maximum working pressure      | 10        | bar   |
| Nominal pressure drop         | 50        | kPa   |
| Length                        | 3000      | mm    |
| Width