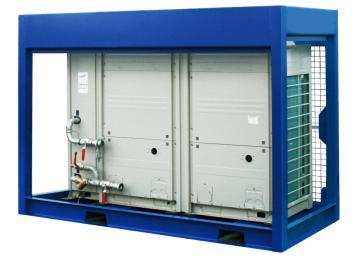

# Chiller CZ06

Air-cooled chiller with a cooling capacity of 60 kW, fitted with an internal HD water pump. The machine is fully inverter-controlled and has a range from 25 to 120% (14.8 kW to 59.3 kW respectively) with an ESEER value of 4.12! The machine is fitted in a solid frame with condenser protection in the form of an impact-resistant grid, and can be easily moved by forklift truck or crane.