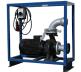

# Chiller CZ06

Air-cooled chiller with a cooling capacity of 60 kW, fitted with an internal HD water pump. The machine is fully inverter-controlled and has a range from 25 to 120% (14.8 kW to 59.3 kW respectively) with an ESEER value of 4.12! The machine is fitted in a solid frame with condenser protection in the form of an impact-resistant grid, and can be easily moved by forklift truck or crane.

## Technical specifications CZ06

| Cooling capacity <sup>1</sup> | 59.3      | kW    |
|-------------------------------|-----------|-------|
| Power consumption             | 28.1      | kW    |
| Current (nominal)             | 40        | А     |
| Power connection              | 63 A CEE  |       |
| Voltage                       | 400       | V     |
| Recommended Fuses             | 63        | А     |
| Phases                        | 3 + N + E |       |
| Internal pump                 | Yes       |       |
| Water connection              | 2?        | Bauer |
| Maximum working pressure      | 6         | bar   |
| Nominal pressure drop         | 71        | kPa   |
| Length                        | 2800      | mm    |
| Width                         | 1250      | mm    |
| Height                        | 2000      | mm    |
| Weight                        | 1230      | kg    |
| Sound level (at 10 m)         | 49        | dB(A) |
|                               |           |       |