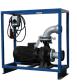

## Chiller CZ03

Air-cooled chiller with 30 kW cooling capacity. This low-energy low-noise machine is ready for use. The machine is mounted in a robust frame with a shock-resistant grid for condenser protection and can be moved easily with a forklift or crane.