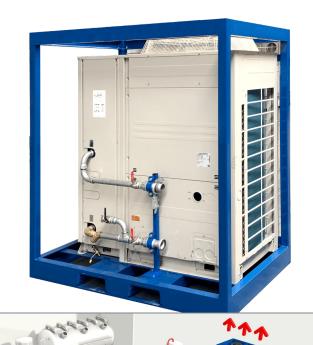

## Chiller CZ03

Air-cooled chiller with 30 kW cooling capacity. This low-energy low-noise machine is ready for use. The machine is mounted in a robust frame with a shock-resistant grid for condenser protection and can be moved easily with a forklift or crane.

## Standard accessories CZ03

Robust frame

M12 bolt connection