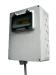

## Chiller CZ03

Air-cooled chiller with 30 kW cooling capacity. This low-energy low-noise machine is ready for use. The machine is mounted in a robust frame with a shock-resistant grid for condenser protection and can be moved easily with a forklift or crane.