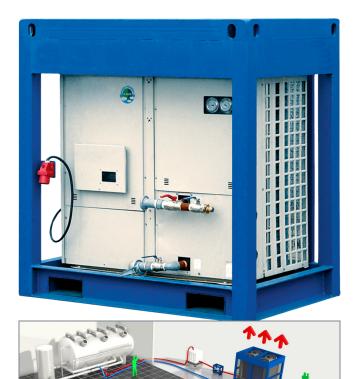

## Chiller CZ02

Air-cooled chiller with 50 kW cooling capacity. This low-energy low-noise machine is ready for use. The machine is mounted in a robust frame with a shock-resistant grid for condenser protection and can be moved easily with a forklift or crane.