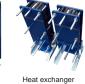

## Chiller CZ02

Air-cooled chiller with 50 kW cooling capacity. This low-energy low-noise machine is ready for use. The machine is mounted in a robust frame with a shock-resistant grid for condenser protection and can be moved easily with a forklift or crane.