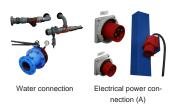

## Standard accessories LU05L

## Technical specifications LU05L

| Cooling capacity <sup>1</sup> | 50                   | kW    |
|-------------------------------|----------------------|-------|
| Current (nominal)             | 16                   | А     |
| Capacity steps                | Frequency controlled |       |
| Max. air flow                 | 52000                | m³/h  |
| External (Air) pressure       | 130                  | Pa    |
| Power connection              | 16/63 A CEE          |       |
| Voltage                       | 400                  | V     |
| Recommended fuses             | 16/63                | Α     |
| Phases                        | 3 + E                |       |
| Water connection              | 2?                   | Bauer |
| Length                        | 4900                 | mm    |
| Width                         | 1200                 | mm    |
| Height                        | 1750                 | mm    |
| Weight                        | 1600                 | kg    |
| Sound level (at 10 m)         | 60                   | dB(A) |