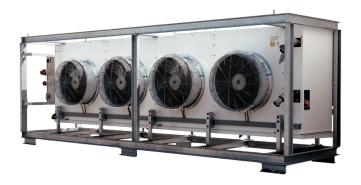

## Airhandler low temp LU05L

Water-cooled ventilation unit with a 50 kW cooling capacity, fitted with a ventilation control. The frequency controlled unit has a defrost device, making it suitable for low-temperature applications as well. This system can also be used as a heater (capacity: 29 kW). This low temp airhandler is ready for use and easy to install with its quick-connectors. The unit is easy to move with a pallet cart or forklift.