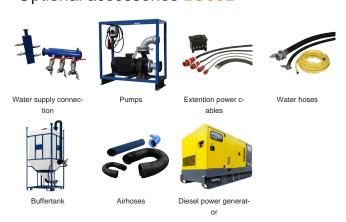

## Airhandler low temp LU05L

Water-cooled ventilation unit with a 50 kW cooling capacity, fitted with a ventilation control. The frequency controlled unit has a defrost device, making it suitable for low-temperature applications as well. This system can also be used as a heater (capacity: 29 kW). This low temp airhandler is ready for use and easy to install with its quick-connectors. The unit is easy to move with a pallet cart or forklift.



## Standard accessories LU05L



## Optional accessories **LU05L**



## Technical specifications LU05L

| Cooling capacity <sup>1</sup> | 50                   | kW    |
|-------------------------------|----------------------|-------|
| Current (nominal)             | 16                   | А     |
| Capacity steps                | Frequency controlled |       |
| Max. air flow                 | 52000                | m³/h  |
| External (Air) pressure       | 130                  | Pa    |
| Power connection              | 16/63 A CEE          |       |
| Voltage                       | 400                  | V     |
| Recommended fuses             | 16/63                | Α     |
| Phases                        | 3 + E                |       |
| Water connection              | 2?                   | Bauer |
| Length                        | 4900