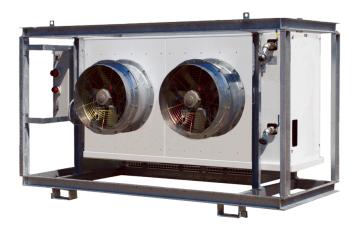

## Airhandler LU02L

Water-cooled ventilation unit with a 27 kW cooling capacity, fitted with ventilation control. The frequency controlled unit has a defrost device, making it suitable for low-temperature applications as well. This system can also be used as a heater (capacity: 14 kW). The low temp airhandler is ready for use and easy to install with its quick-connectors. The unit is easy to move with a pallet cart or forklift.