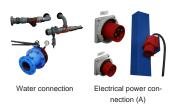

### Technical specifications LU02L

| Cooling capacity <sup>1</sup> | 27                   | kW    |
|-------------------------------|----------------------|-------|
| Current (nominal)             | 6.4                  | А     |
| Capacity steps                | Frequency controlled |       |
| Max. air flow                 | 26000                | m³/h  |
| External (Air) pressure       | 130                  | Pa    |
| Power connection              | 16/32 A CEE          |       |
| Voltage                       | 400                  | V     |
| Recommended fuses             | 16/32                | Α     |
| Phases                        | 3 + E                |       |
| Water connection              | 2?                   | Bauer |
| Length                        | 2940                 | mm    |
| Width                         | 1200                 | mm    |
| Height                        | 1770                 | mm    |
| Weight                        | 800                  | kg    |
| Sound level (at 10 m)         | 65                   | dB(A) |