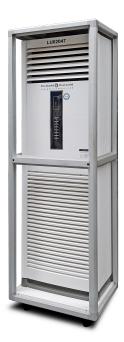

# Airhandler LU02

Stylish low-noise water-cooled ventilation unit with a 12 kW cooling capacity, fitted with a 3-step fan. The unit is ready for use and easy to install with its quick-connectors.

## Technical specifications LU02

| Cooling capacity      | 20        | kW    |
|-----------------------|-----------|-------|
| Current (nominal)     | 2.1       | А     |
| Capacity steps        | 3         |       |
| Max. air flow         | 2040      | m³/h  |
| Power connection      | 230V      |       |
| Voltage               | 230       | V     |
| Recommended fuses     | 6         | А     |
| Phases                | 1 + N + E |       |
| Water connection      | GEKA 1?   |       |
| Length                | 535       | mm    |
| Width                 | 685       | mm    |
| Height                | 2130      | mm    |
| Weight                | 90        | kg    |
| Sound level (at 10 m) | 38        | dB(A) |