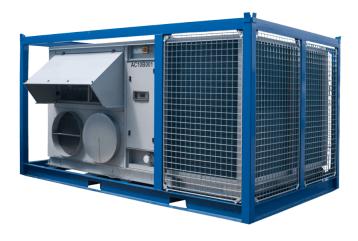

# AC10B

Ultra low-noise air-cooled air conditioner / heat pump with a 106 kW cooling and heating capacity. The unit is energy-efficient and can be used in both summer and winter. This unit is plug 'n' play, which makes it very easy to install and operate. The unit has been mounted in a robust steel frame fitted with grates to prevent the condensers from being damaged. It can be moved easily with the use of a lift truck or a crane.

## Technical specifications AC10B

| Cooling capacity <sup>1</sup> | 106       | kW    |
|-------------------------------|-----------|-------|
| Heating capacity <sup>2</sup> | 108       | kW    |
| Power consumption             | 33.7      | kW    |
| Power connection              | 125 A CEE |       |
| Voltage                       | 400       | V     |
| Phases                        | 3 + N + E |       |
| Recommended Fuses             | 125       | Α     |
| Outlet temperature (min.)     | 16        | °C    |
| Max. inside temperature       | 33        | °C    |
| Length                        | 4000      | mm    |
| Width                         | 2440      | mm    |
| Height                        | 2100      | mm    |
| Weight                        | 2370      | kg    |
| Sound level (at 10 m)         | 35        | dB(A) |