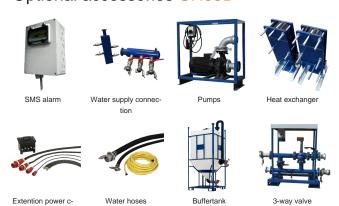

# Coolworld Rentals

#### Process cooling / Chillers / Cold water machines





## Chiller CH05D

Air-cooled chiller with 50 kW cooling capacity, complete with internal water pump and buffer tank. This low-energy low-noise machine is ready for use. The machine is mounted in a robust frame with a shock-resistant grid for condenser protection and can be moved easily with a forklift or crane.



#### Standard accessories CH05D



#### Optional accessories CH05D

Diesel power generate



### Technical specifications CH05D

| Cooling capacity <sup>1</sup> | 55.3      | kW    |
|-------------------------------|-----------|-------|
| Power consumption             | 24        | kW    |
| Current (nominal)             | 43        | Α     |
| Power connection              | 63 A CEE  |       |
| Recommended fuses             | 63        | Α     |
| Phases                        | 3 + N + E |       |
| Internal pump                 | Yes       |       |
| Water connection              | 2?        | Bauer |
| Maximum working pressure      | 4         | bar   |
| Nominal pressure drop         | 30        | kPa   |
| Length                        | 2800      | mm    |
| Width                         | 1200      | mm    |
| Height                        | 2050      | mm    |
| Weig