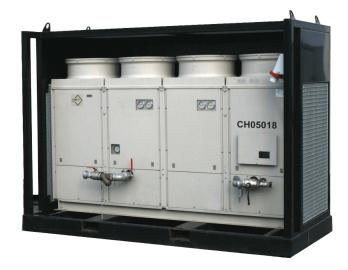

## Chiller CH05D

Air-cooled chiller with 50 kW cooling capacity, complete with internal water pump and buffer tank. This low-energy low-noise machine is ready for use. The machine is mounted in a robust frame with a shock-resistant grid for condenser protection and can be moved easily with a forklift or crane.