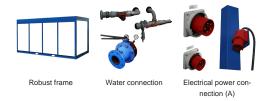

# Coolworld Rentals

#### Process cooling / Chillers / Cold water machines





## Chiller CH05D

Air-cooled chiller with 50 kW cooling capacity, complete with internal water pump and buffer tank. This low-energy low-noise machine is ready for use. The machine is mounted in a robust frame with a shock-resistant grid for condenser protection and can be moved easily with a forklift or crane.



#### Standard accessories CH05D



#### Optional accessories CH05D

Diesel power generate



### Technical specifications CH05D

| Cooling capacity <sup>1</sup> | 55.3      | kW    |
|-------------------------------|-----------|-------|
| Power consumption             | 24        | kW    |
| Current (nominal)             | 43        | Α     |
| Power connection              | 63 A CEE  |       |
| Recommended fuses             | 63        | Α     |
| Phases                        | 3 + N + E |       |
| Internal pump                 | Yes       |       |
| Water connection              | 2?        | Bauer |
| Maximum working pressure      | 4         | bar   |
| Nominal pressure drop         | 30        | kPa   |
| Length                        | 2800      | mm    |
| Width                         | 1200      | mm    |
|